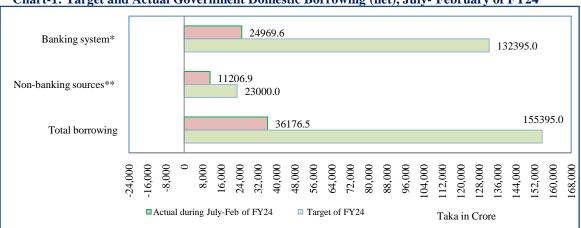

#### 1. Government Domestic Borrowing Target for FY24

As per national budget, the target of total domestic borrowing has been set at Tk. 155,395.0 crore for FY24, of which Tk. 132,395.0 crore has been set to borrow from banking system and Tk. 23,000.0 crore from non-banking domestic sources. However, domestic borrowing (net) stood at Tk. 36176.5 crore during July-February of FY24 (Chart-1).

Chart-1: Target and Actual Government Domestic Borrowing (net), July- February of FY24

Notes: \*=Banking system includes Bangladesh Bank and Scheduled banks,

\*\*= domestic non-banking sources include national savings schemes and T-bills & Bonds held by other than banks.

Sources: Debt Management Department, Statistics Department, Bangladesh Bank; Directorate of National Savings; and Ministry of Finance (MoF).

#### 2. Borrowing from Banking System

During July-February of FY24, government borrowing (net) from banking system stood at Tk. 24969.6 crore (18.9 percent of the target of the national budget), and that was Tk. 46606.6 crore (40.4 percent of the target of the national budget) during July-February of FY23.

64838.0 crore respectively during the same period; resulting in net repayment of national savings schemes stood at Tk. 8891.8 crore. Accordingly, borrowing (net) from the non-banking sources stood at Tk. 11206.9 crore (48.7 percent of the target of the national budget) during the period under review.

## 4. Total Domestic Borrowing

Total government borrowing from domestic sources stood at Tk. 36176.5 crore (net) during July- February of FY24. Source and instrument-wise outstanding and flow of net government domestic borrowings are shown in Table-1 and Chart-2 respectively.