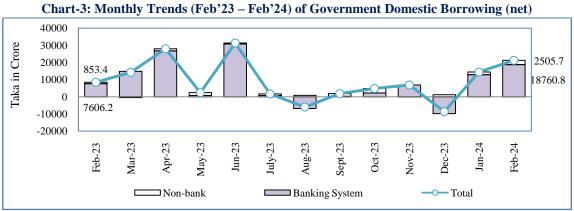

## 6. Monthly Movements of Domestic Borrowing (February, 2024)

From banking system, government borrowed and repaid Tk. 21964.8 crore and Tk. 3204.0 crore respectively in February 2024, as a result borrowing (net) stood at Tk. 18760.8 crore. Whereas, government borrowed and repaid Tk. 14530.7 crore and Tk. 6924.5 crore respectively from the same source in February 2023, consequently, borrowing (net) was Tk. 7606.2 crore (Chart-3).

On the other hand, from non-banking sources government borrowed and repaid Tk. 10738.9 crore and Tk. 8233.2 crore respectively in February 2024, as a consequence, net borrowing stood at Tk. 2505.7 crore. While from the same source in February 2023, government borrowed and repaid Tk. 8398.8 crore and Tk. 7545.4 crore respectively, as a result net borrowing was Tk. 853.4 crore (Chart-3).

Sources: Debt Management Department and Statistics Department, Bangladesh Bank; Directorate of National Savings.