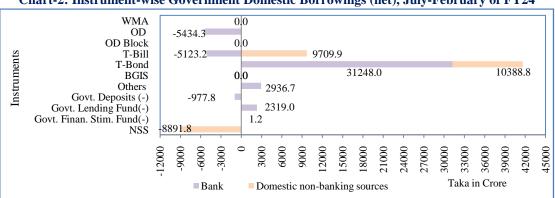

## 4. Total Domestic Borrowing

Total government borrowing from domestic sources stood at Tk. 36176.5 crore (net) during July- February of FY24. Source and instrument-wise outstanding and flow of net government domestic borrowings are shown in Table-1 and Chart-2 respectively.

#### Chart-2: Instrument-wise Government Domestic Borrowings (net), July-February of FY24

Notes: WMA=Ways and Means Advances, OD=Overdraft, BGIS=Bangladesh Govt. Investment Sukuk (Ijarah Sukuk), NSS=National Savings Schemes, Others include government currency liabilities, advances to food & other ministries, advances to auto & semi autonomous bodies etc.

Sources: Debt Management Department, Statistics Department, Bangladesh Bank; Directorate of National Savings.